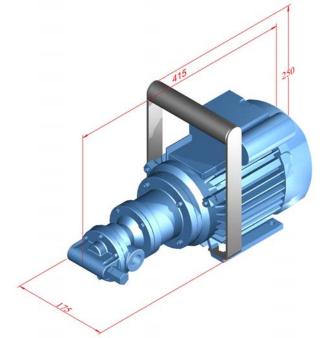

Pre-set

**pressure relief valve:** 2-20 bar

Flow rate: max. 4 l/min
Pump pressure: up to 20 bar
Viscosity: up to 1500mm²/s

Suction - discharge

connection: G 1/2"
Weight: approx. 16 kg

Pump incl. motor, handle and switch (Cable and plug not included)

Rated power P2: 370 W
Voltage: 230V - 50Hz
rpm: ca. 900min-1
Nominal current: 2,9 A
Protection class: IP54