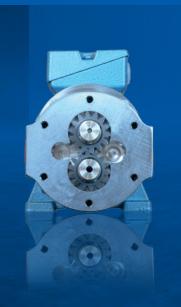

## FLMU 219 Service Pump

Self-priming service and workshop pump for wide range of applications. Filling and refilling of pressure systems, cooling circuits, refrigerating machines and closed circuits.

The pumps are equipped with a pre-set pressure relief valve.

Pre-set

**pressure relief valve:** 2-20 bar

Flow rate: max. 4 l/min
Pump pressure: up to 20 bar
Viscosity: up to 1500mm²/s

Suction - discharge

connection: G 1/2"
Weight: approx. 16 kg

Pump incl. motor, handle and switch (Cable and plug not included)