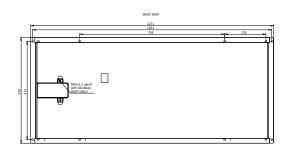

#### **ELECTRICAL CHARACTERISTICS**

- Universal GRP junction box with 4mm<sup>2</sup>
- Junction box including two M25x1.5 Ex e cables glands with gland plugs
- Bypass diodes included
- System voltages of 24 volt and higher can be obtained by connecting modules in series
- Typical data at Standard Test Conditions (STC): 1,000 W/m<sup>2</sup> irradiance level, AM 1.5 spectrum and 25°C cell temperature
- Designed for use in positively grounded solar systems. For systems with negatively ground load, consumers power supply to load is via an isolated DC/DC converter provided as a part of the Orga solar power supply system

#### PHYSICAL CHARACTERISTICS

- Dimensions (L x W x H): 1271 x 554 x 70mm
- Degree of protection: IP66
- Weight: 20kg
- Operating temperature range: -40°C to +40°C
- Solar cells are encapsulated between high transmission tempered glass
- Anodised aluminium frame for easy mounting