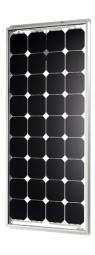

### **Explosion proof solar power module**

Zone 1 explosion proof solar power module designed to be used in the Orga solar power systems.

#### **KEY FEATURES**

- Double glass technology
- Optimal configuration, suitable for all types of demanding applications
- Individual selected and electronically matched solar cells
- Suitable for Zone 1 and Zone 2 areas with gas explosion hazard
- Excellent mechanical properties and reliability

#### PHYSICAL CHARACTERISTICS

- Dimensions (L x W x H): 1271 x 554 x 70mm
- Degree of protection: IP66
- Weight: 20kg
- Operating temperature range: -40°C to +40°C
- Solar cells are encapsulated between high transmission tempered glass
- Anodised aluminium frame for easy mounting