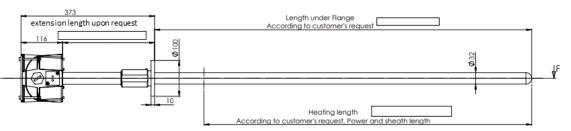

Heating directly into heart of metal guarantees a perfect temperature homogeneity, an improved aluminium quality without overheated areas and nearly no corundum.

| Resistance       | Nickel Chromium                                              |
|------------------|--------------------------------------------------------------|
| Sheath           | Sialon                                                       |
| Power            | From 6 to 25kW                                               |
| Power supply     | From 220V mono to 440V 3 phase,<br>up to 600V also available |
| Heating Length   | Up to 800mm / 31,5"                                          |
| Sheath Length    | Up to 1500mm / 59"                                           |
| Average lifetime | Over 13 months                                               |

## **SUPRATHERM 32**

Different connectors are available (cable gland or quick plug, upon request)

| 59" / 1500mm 57,4" / 1457mm   43,3" / 1100mm 41,6" / 1057mm |
|-------------------------------------------------------------|
| 43,3" / 1100mm 41,6" / 1057mm                               |
|                                                             |
| 35,4" / 900mm 33,7" / 857mm                                 |