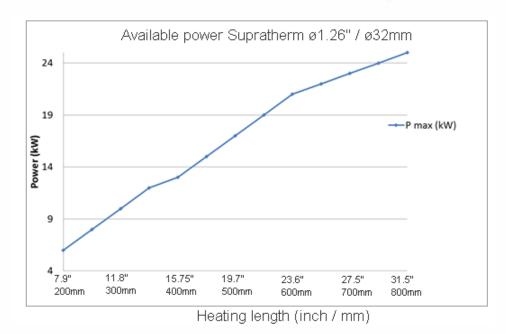

Heating directly into heart of metal guarantees a perfect temperature homogeneity, an improved aluminium quality without overheated areas and nearly no corundum.

| Resistance       | Nickel Chromium                                              |
|------------------|--------------------------------------------------------------|
| Sheath           | Sialon                                                       |
| Power            | From 6 to 25kW                                               |
| Power supply     | From 220V mono to 440V 3 phase,<br>up to 600V also available |
| Heating Length   | Up to 800mm / 31,5"                                          |
| Sheath Length    | Up to 1500mm / 59"                                           |
| Average lifetime | Over 13 months                                               |