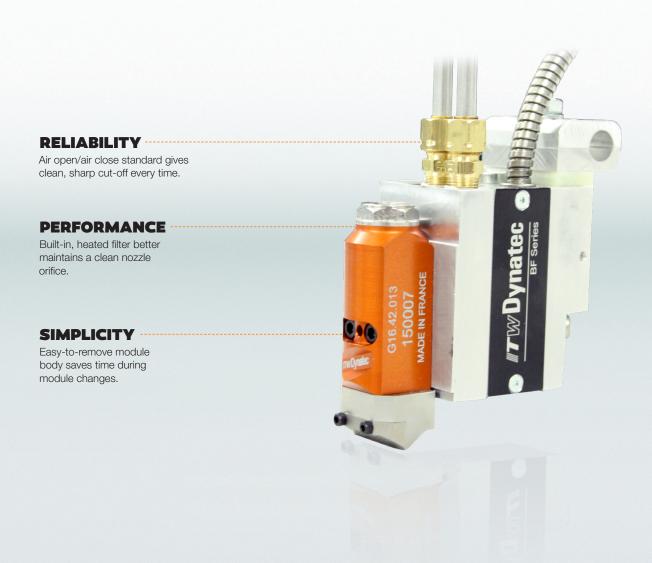

#### BF MARATHON™ SLOT DIE APPLICATOR

The BF Marathon™ Slot Die applicator module is designed to operate as an air open/air close system that does not rely on a spring to close the orifice during operation. The result is both cleaner cut-off and better operation over a longer operating lifespan. While this feature may be optional on competitive modules, only ITW Dynatec offers this feature standard on the BF Mod-Plus Marathon™ adhesive applicator. Assembly includes set of 5 brass shims that are easily cut to customer width specifications.

#### **FEATURES**

- Standard air open/air close module provides positive shut-off and on-cycle
- Platinum sensor provides better temperature control over nickel sensors
- · Quick-clamp system for easy mounting
- Set of 5 brass .004 shims included
- Built-in, heated filter with the largest surface area on the market results in longer filter life and reduces nozzle clogging