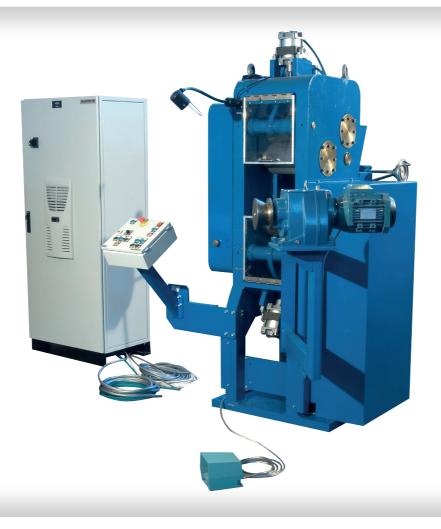

## Model SM-H Cable Stripping Machine

## **Model SM-H**

- Remove an outer jacket of PE, PVC, HDPE, etc without any damage to the cable layer below it, thus enabling the outer jacket to be re-applied and the cable repaired.
- Remove the lead sheath of the cable without damaging the moisture expansion tapes or any other kind of cable layer below it, thus allow the re-application of the lead sheath.
- Remove the triple XLPE insulation from the conductor core without damage to the expensive cable core and thus allow the conductor to be re-used, or sold at a higher value as bright copper scrap.
- Jointly or Individually adjustable slittingknife depth.
- Normally no additional pulling equipment required.

| Technical data       |            |
|----------------------|------------|
| operating speed      | 0-45 m/min |
| cable diameter range | 10-125 mm  |

| Production data                                |       |
|------------------------------------------------|-------|
| <b>outer sheath materials</b><br>PVC, PE, HDPE |       |
| max thickness                                  | 5 mm  |
| min thickness                                  | 1 mm  |
| lead sheath                                    |       |
| max thickness                                  | 5 mm  |
| min thickness                                  | 1 mm  |
| insulation (round constructions only)          |       |
| max thickness                                  | 15 mm |
| min thickness                                  | 2 mm  |