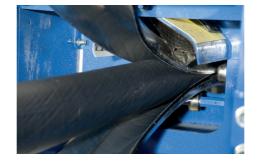

## **Model SM-H**

- Remove an outer jacket of PE, PVC, HDPE, etc without any damage to the cable layer below it, thus enabling the outer jacket to be re-applied and the cable repaired.
- Remove the lead sheath of the cable without damaging the moisture expansion tapes or any other kind of cable layer below it, thus allow the re-application of the lead sheath.
- Remove the triple XLPE insulation from the conductor core without damage to the expensive cable core and thus allow the conductor to be re-used, or sold at a higher value as bright copper scrap.
- Jointly or Individually adjustable slittingknife depth.
- Normally no additional pulling equipment required.